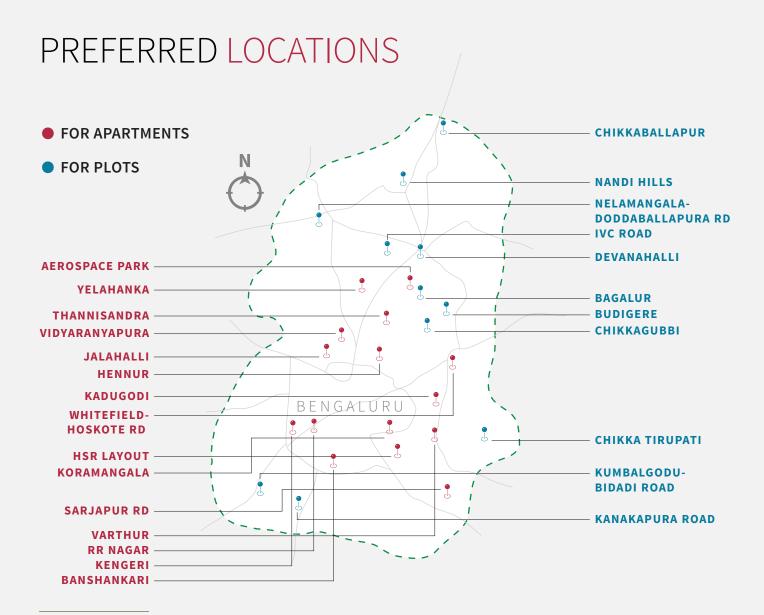

## IDEAL LAND PARCELS PREFERRED FOR JOINT DEVELOPMENTS

Land should come in BDA / BBMP / BMRDA / BIAAPA limits with clear title, non-tenanted, converted and free from all encumbrances.

#### LAND PARCEL AREA

Apartments : 3 - 8 Acres
Plots : 15 - 50 Acres

### MINIMUM ROAD WIDTH IN FRONT OF LAND

Apartments: 40 FT. Plots: 30 FT.

If you are interested in this partnership, you may reach out to us on the below co-ordinates.